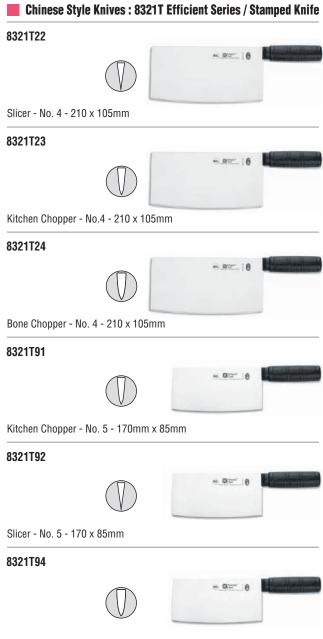

## Chinese Knives : 8321T Efficient Series / Stamped Knife

#### 8321T104

Bone Chopper - 180mm x 115mm

#### 8321T87

Bone Chopper - No. 2 - 220 x 103mm

#### 8321T89

· Bitt" |0

Slicer - No. 3 - 200 x 85mm

#### 8321T90

Kitchen Chopper - No. 3 - 200 x 85mm

#### 8321T96

Bone Chopper - No. 3 - 200 x 85mm

#### 8321T95

Press Cleaver - No. 3 - 200 x 85mm

Bone Chopper - No. 5 - 170 x 85mm

21

| Japanese Style Knives : 2511T Traditional Series with Rubber Handl |
|--------------------------------------------------------------------|
| 2511T26                                                            |
| Sashimi Knife - Rubber Handle - 30cm                               |
| 2511T25                                                            |
| 14-44 M                                                            |
| Sashimi Knife - 27cm                                               |
| 2511T44                                                            |
| Sashimi Knife - 24cm                                               |
| 2511T46                                                            |
| Usuba Knife - 16.5cm                                               |
| 2511T55                                                            |
| Santoku Knife - 16.5cm                                             |
| 2511T35                                                            |
| Deba Knife - 15cm                                                  |
| 2511T34                                                            |
| Deba Knife - 10cm                                                  |
| Japanese Style Knives : 6501T With Hollow Handle                   |
| 6501T25<br>⊛.≅≝                                                    |
| Sashimi Knife - 27cm                                               |
| 6501T51                                                            |
| <u>e e</u> 0                                                       |
| Chef's Knife - 27cm                                                |