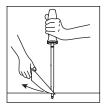

harpening, a certain amount of wet powder will appear, but do not wash or wipe off this residue and continue sharpening. Although this powder appears unsightly, it is this residue which sharpens the knives.



After sharpening, your knives should be washed in hot water and then towel dried.





### Correct ways to re-sharpen the Knife



Hold the sharpening steel in a near-vertical position with the point resting on a flat non-slippery surface. Angle the knife blade that is approximately  $20^{\circ}$  from the steel.



Start with the heel of the knife against one side of the heel. Maintain light pressure and draw the knife down the shaft of the steel.



Continue in a smooth motion. Listen for a light ringing sound - a heavy grinding sound indicates too much pressure is being applied.



Finish by drawing the knife toward you, all the way through the tip.



Repeat on the other side of the steel. Repeat step 2-5 three to five times. When the movement is completed, wipe the knife with a clean cloth.



### Taking good care of your Knife

#### Selecting the Right Knife

- Paring Knife peeling trimming and slicing small fruits and vegetables.
- Serrate utility Knife cutting tomatoes, cheese, citrus fruits, sausage and other foods with a tough skin or hard crust.
- Boning Knife separating raw or cooked meat or poultry from the bone.
- Fillet Knife separating the delicate flesh of a fish from the bones; blade is more flexible.
- Santoku Knife Asian-style all-purpose knife for chopping and slicing.
- Chef's Knife chopping, slicing, mincing and dicing fruits, vegetables and oth