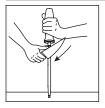

#### 8321T83

Kitchen Chopper - Shanghai Style - 220 x 107mm

#### 8321T84

60 Bathath" 0

Kau Kong Chopper - 180 x 115mm