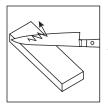

#### 8321T82

- 0- 0

Slicer Shanghai Style - 220 x 107mm

#### 8321T83

Kitchen Chopper - Shanghai Style - 220 x 107mm