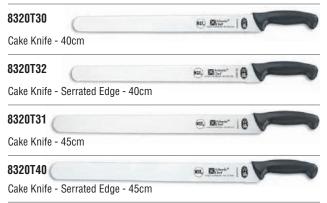

#### 8321T71

14

Fillet Knife - Flexible - 21cm

| Professional Knives : 8321T Efficient Series / Stamped Knife                             |
|------------------------------------------------------------------------------------------|
| 8321T134                                                                                 |
| Bread Knife - 25cm                                                                       |
| 8321T135                                                                                 |
| Cheese Slicer - 32cm                                                                     |
| 8321T19                                                                                  |
| Salmon Knife - 26cm                                                                      |
| 8321T77                                                                                  |
| Salmon Knife - Granton Edge - 26cm                                                       |
| 8321T108                                                                                 |
| Slicing Knife - Plain Edge - 30cm                                                        |
| 8321T72 - 28cm, 8321T100 - 30cm, 8321T101 - 36cm<br>Slicing Knife - Serrated Edge - 36cm |
| 8321T73 - 28cm, 8321T102 - 30cm, 8321T68 - 36cm<br>Slicing Knife - Granton Edge - 36cm   |
| 8321T38                                                                                  |
|                                                                                          |
| Usaba Knife - 18cm                                                                       |