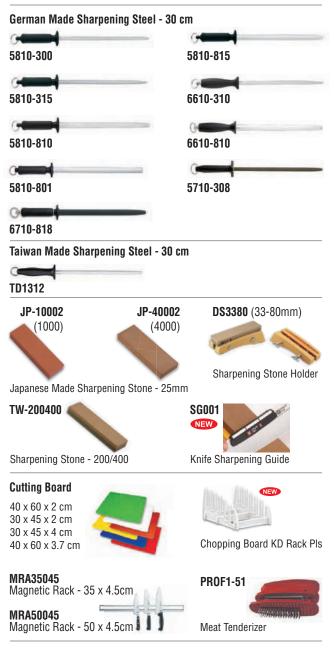

cm 9200T14 5 lie Spreader - 21cm 9200T15 Gill. Spreader - 25cm 9200T16 ille. Spreader - 30cm 9200T24 hills Spreader - Offset - 15cm 9200T17 -----Spreader - Offset - 21cm 9200T18 Site. Spreader - Offset - 25cm 9200T19 -Spreader - Offset 30cm 9200T20 The D Spreader - Offset - 11.5cm 9200T32 e av. 0 Spreader - 11.5cm 9200T23 Chocolate Turner - 7cm 9200T35 NEW <u>F</u>lie Chocolate Turner - 10cm



# Ancillaries Series : 8320T Baking & Pastry Tools



# Ancillaries Series : 9400G Garnishing Tools



Almond Paste Modeling Tools 9pc (18 Shapes)

# Ancillaries : Kitchen-Use Specialized Tools



Culinary Ruler - Large - 31.7 x 14.6 Culinary Ruler - Small - 13.5 x 7.62

# Ancillaries Series



Accessory Series : Sharpening Steel / Sharpening Stone / Cutting Board / Magnetic Rack / Meat Tenderizer





# Accessory Series : Knife Bags, Blade Guards

#### BG3001





Triple - Zip Knife Case - 50 x 23 x 10cm

#### BG1401





Chef's Knife Bag -14 Pockets - 52cm x 19cm x 6cm

#### BG0801





Chef's Knife Bag - 8 Pockets - 47cm x 16cm x 4cm

### BG3002





Garnishing Tools Bag - 43cm x 21.2cm x 7cm



# Accessory Series : Knife Bags, Blade Guards

#### BG0703



Handy Bag - 7 Pockets - 52 x 15 x 4cm



#### BG0502



Handy Bag - 5 Pockets - 42 x 15cm

#### BG0802



Garnishing Tools Roll - 8 Pockets 19 x 10 cm



#### BG0701



Garnishing Tools Bag - 7 Pockets 25 x 8cm

### BG1001



Garnishing Tools Zipper Pack - 10 Pockets 29cm x 13cm

#### KG2085

Knife Guard - 2" x 8.5"

#### KG2105

Knife Guard - 2" x 10.5"





Atlantic Chef Made to Perfection

## How a Quality Knife is made ?