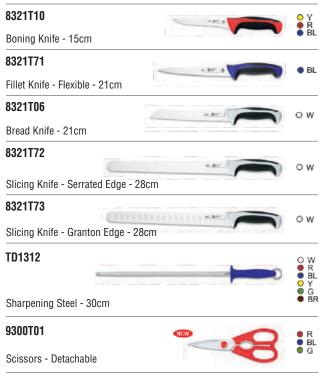

# Professional Knives : 8321T Efficient Series / Stamped Knife

NEW

#### 8321T69

- 0- 18

1.81.18

8.91 18

Dian' 18

H BC 8

Narrow Boning Knife - Flexible - 15cm

#### 8321T64

Curved Boning Knife - 15cm

#### 8321T10

Boning Knife - 15cm

#### 8321T66

Boning Knife - Flexible - 15cm

#### 8321T133

Wide Boning Knife - 13cm

#### 8321T70

Utility Knife - 15cm

#### 8321T09

Fillet Knife - Flexible - 18cm

#### 8321T71

14

Fillet Knife - Flexible - 21cm

| Professional Knives : 8321T Efficient Series / Stamped Knife                             |
|------------------------------------------------------------------------------------------|
| 8321T134                                                                                 |
| Bread Knife - 25cm                                                                       |
| 8321T135                                                                                 |
| Cheese Slicer - 32cm                                                                     |
| 8321T19                                                                                  |
| Salmon Knife - 26cm                                                                      |
| 8321T77                                                                                  |
| Salmon Knife - Granton Edge - 26cm                                                       |
| 8321T108                                                                                 |
| Slicing Knife - Plain Edge - 30cm                                                        |
| 8321T72 - 28cm, 8321T100 - 30cm, 8321T101 - 36cm<br>Slicing Knife - Serrated Edge - 36cm |
| 8321T73 - 28cm, 8321T102 - 30cm, 8321T68 - 36cm<br>Slicing Knife - Granton Edge - 36cm   |
| 8321T38                                                                                  |
|                                                                                          |
| Usaba Knife - 18cm                                                                       |

# Professional Knives : 8321T Efficient Series / Stamped Knife 8321T137 NEW - an 10 Chef's Knife - Serrated Edge - 21cm 8321T143 NEW w. an 18 Chef's Knife - Serrated Edge - 23cm 8321T144 NEW . au 18 Chef's Knife - Serrated Edge - 25cm 8321T115 NEW Chef's Knife Wide - 21cm 8321T12 - 0.07 8 Chef's Knife - 15cm 8321T05 - 85- 8 Chef's Knife - 21cm 8321T60 - Bar (0 Chef's Knife - 23cm 8321T61 H 05" (0 Chef's Knife - 25cm 8321T62 s 237" |0 Chef's Knife - 30cm