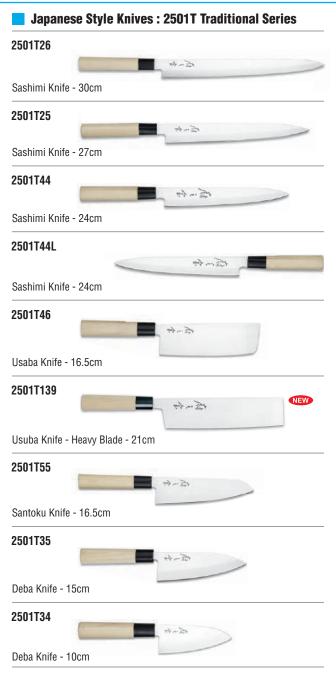

# Japanese Style Knives : 2501H Professional Series

#### 2501H26

#### Sashimi Knife - Heavy Blade - 30cm

#### 2501H25

Sashimi Knife - Heavy Blade - 27cm

#### 2501H121

Deba Knife - Heavy Blade - 19.5cm

#### 2501H118

# Japanese Style Knives : 1401F Professional Series

# Japanese Style Knives : 1401F Superior Series

| 1401F47             | 8.80°-18 . • • |
|---------------------|----------------|
| Chef's Knife - 15cm |                |
| 1401F48             |                |
| Chef's Knife - 18cm |                |
| 1401F49             |                |
| Chef's Knife - 21cm |                |
| 1401F50             |                |
| Chef's Knife - 24cm |                |
| 1401F51             |                |
| Chef's Knife - 27cm |                |
| 1401F52             |                |
| Chef's Knife - 30cm |                |

# Japanese Style Knives : 5301T Classic Series

| H.R.C. 18            |
|----------------------|
|                      |
| @ aar 18 • • •       |
|                      |
| a), <u>Bior</u> i (6 |
|                      |
| <u></u>              |
|                      |
|                      |
|                      |
| 8.00° (8 • • •)      |
|                      |
|                      |