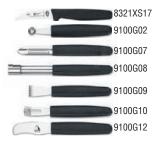

|
| No. 5 Bone Chopper - 170 x 85mm                    |                                                                                                  |

**HACCP Colour Coding** 



# Ancillaries Series : 9100G Garnishing Tools

| NEW      |
|----------|
| 0        |
|          |
|          |
| 0        |
|          |
| 0        |
| 0        |
| 0        |
| Ø25mm    |
|          |
|          |
|          |
|          |
| /        |
|          |
|          |
|          |
|          |
|          |
|          |
| a,       |
|          |
| El Parto |
|          |



# Ancillaries Series : 9100G Garnishing Tools

#### 9100G8001





Garnishing Set 8 Pc Tools

#### 9100G1001



Garnishing Set 10 Pc Tools

#### 9100G7001





Garnishing Set 7 Pc Tools





Fish Turner - 16 x 7.2cm

34



# Ancillaries Series : 9200T Turners

#### 9200T12

Turner - 10 x 6.3cm

#### 9200T21

hille

Turner - 21 x 10cm

#### 9200T22



Turner - 19 x 7.6cm

#### 9200T25



Teppanyaki Tunner - 10 x 12cm

#### 9200T29



Heavy Duty Turner - 12.7 x 10.2cm

#### 9200T30



Heavy Duty Turner - 15.2 x 12.7cm

#### 9200T28



Large Fish Turner - 22.5 x 9.5cm



# Ancillaries Series : Pizza Cutters & Bench Scraper & Other Tools 8390T123 NEW Pizza Cutter - 10cm 8390T122 NEW Pizza Cutter - 7cm 9200T27 NEW Diam'o Brench Scraper - 15 x 8.9cm 9200T34 NEW Whisk SS - 27cm 9200T33 Stuffing Spoon - 20.7cm 9400G06 NEW Plastic Spatula - 34cm 9100G37 NEW Grater - 39cm



# Ancillaries Series : 9200T Baking & Pastry Tools 9200T13 Env. Spreader - 15cm