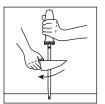

#### 8321T83

Kitchen Chopper - Shanghai Style - 220 x 107mm

#### 8321T84

60 Bathath" 0

Kau Kong Chopper - 180 x 115mm