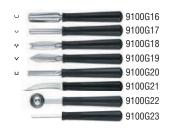

|
|                                                    |                                                                                                  |
| No. 5 Bone Chopper - 170 x 85mm                    |                                                                                                  |

**HACCP Colour Coding** 



# Ancillaries Series : 9100G Garnishing Tools

| NEW      |
|----------|
| 0        |
|          |
|          |
| 0        |
|          |
| 0        |
| 0        |
| 0        |
| Ø25mm    |
|          |
|          |
|          |
|          |
| /        |
|          |
|          |
|          |
|          |
|          |
|          |
| a,       |
|          |
| El Parto |
|          |



# Ancillaries Series : 9100G Garnishing Tools

#### 9100G8001





Garnishing Set 8 Pc Tools

#### 9100G1001



Garnishing Set 10 Pc Tools

#### 9100G7001





Garnishing Set 7 Pc Tools





Fish Turner - 16 x 7.2cm

34



# Ancillaries Series : 9200T Turners

#### 9200T12

Turner - 10 x 6.3cm

#### 9200T21

hille

Turner - 21 x 10cm

#### 9200T22



Turner - 19 x 7.6cm

#### 9200T25



Teppanyaki Tunner - 10 x 12cm

#### 9200T29



Heavy Duty Turner - 12.7 x 10.2cm

#### 9200T30



Heavy Duty Turner - 15.2 x 12.7cm

#### 9200T28



Large Fish Turner - 22.5 x 9.5cm



# Ancillaries Series : Pizza Cutters & Bench Scraper & Other Tools 8390T123 NEW Pizza Cutter - 10cm 8390T122 NEW Pizza Cutter - 7cm 9200T27 NEW Diam'o Brench Scraper - 15 x 8.9cm 9200T34 NEW Whisk SS - 27cm 9200T33 Stuffing Spoon - 20.7cm 9400G06 NEW Plastic Spatula - 34cm 9100G37 NEW Grat