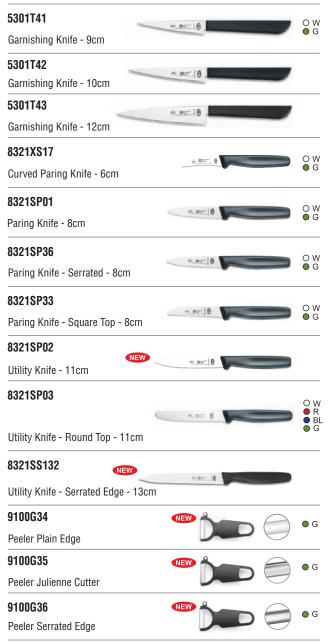

|
| 8901T107                                         |
| Butcher Knife - 13.5cm                           |
| 8901T99                                          |
| Butcher Knife - 19cm                             |
| 8901T113                                         |
| Fish Knife - 13cm                                |
| 8901T121                                         |
| Fish Knife - 21cm                                |
| 8901T124                                         |
| 8901T127                                         |
| Fish Knife - 27cm                                |
|                                                  |
| 8901T130                                         |
| Fish Knife - 30cm                                |



### Special Series : 5301T/8321SP/9100G





### HACCP - Hazard Analysis and Critical Control Point HACCP Color Coding : Professional Knives

#### 8321T12



Chef's Knife - 15cm

#### 8321T05



Chef's Knife - 21cm

#### 8321T60



Chef's Knife - 23cm

#### 8321T61



Chef's Knife - 25cm

#### 8321T62



#### Chef's Knife - 30cm

#### 5301T51



Japanese Chef's Knife - 27cm



### HACCP Color Coding : Professional Knives



### HACCP Color Coding : Special Series - Professional Knives





Atlantic Chef Made to Perfection

| HACCP Special Series : Professional Knives and Tools with Food Allergen Fro | ee   |
|-----------------------------------------------------------------------------|------|
| 8321XS17PU                                                                  |      |
| Curved Paring Knife - 6cm - Purple