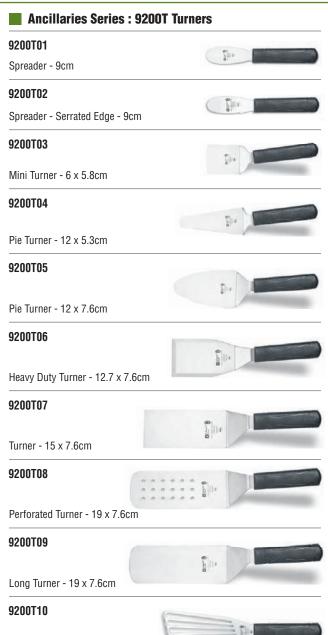

|
| No. 5 Bone Chopper - 170 x 85mm                    |                                                                                                  |

**HACCP Colour Coding** 



# Ancillaries Series : 9100G Garnishing Tools

| NEW      |
|----------|
| 0        |
|          |
|          |
| 0        |
|          |
| 0        |
| 0        |
| 0        |
| Ø25mm    |
|          |
|          |
|          |
|          |
| /        |
|          |
|          |
|          |
|          |
|          |
|          |
| a,       |
|          |
| El Parto |
|          |



# Ancillaries Series : 9100G Garnishing Tools

#### 9100G8001





Garnishing Set 8 Pc Tools

#### 9100G1001



Garnishing Set 10 Pc Tools

#### 9100G7001





Garnishing Set 7 Pc Tools





Fish Turner - 16 x 7.2cm

34



# Ancillaries Series : 9200T Turners

#### 9200T12

Turner - 10 x 6.3cm

#### 9200T21

hille

Turner - 21 x 10cm

#### 9200T22



Turner - 19 x 7.6cm

#### 9200T25



Teppanyaki Tunner - 10 x 12cm

#### 9200T29



Heavy Duty Turner - 12.7 x 10.2cm

#### 9200T30



Heavy Duty Turner - 15.2 x 12.7cm

#### 9200T28



Large Fish Turner - 22.5 x 9.5cm



# Ancillaries Series : Pizza Cutters & Bench Scraper & Other Tools 8390T123 NEW Pizza Cutter - 10cm 8390T122 NEW Pizza Cutter - 7cm 9200T27 NEW Diam'o Brench Scraper - 15 x 8.9cm 9200T34 NEW Whisk SS - 27cm 9200T33 Stuffing Spoon - 20.7cm 9400G06 NEW Plastic Spatula - 34cm 9100G37 NEW Grater - 39cm



# Ancillaries Series : 9200T Baking & Pastry Tools 9200T13 Env. Spreader - 15cm 9200T14 5 lie Spreader - 21cm 9