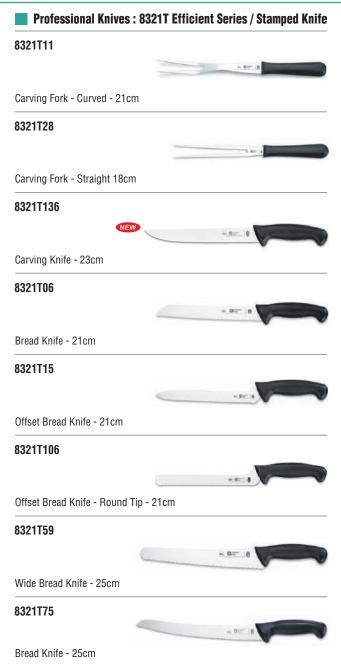

# Professional Knives : 8321T Efficient Series / Stamped Knife

NEW

#### 8321T69

- 0- 18

1.81.18

8.91 18

Dian' 18

H BC 8

Narrow Boning Knife - Flexible - 15cm

#### 8321T64

Curved Boning Knife - 15cm

#### 8321T10

Boning Knife - 15cm

#### 8321T66

Boning Knife - Flexible - 15cm

#### 8321T133

Wide Boning Knife - 13cm

#### 8321T70

Utility Knife - 15cm

#### 8321T09

Fillet Knife - Flexible - 18cm

#### 8321T71

14

Fillet Knife - Flexible - 21cm

| Professional Knives : 8321T Efficient Series / Stamped Knife                             |
|------------------------------------------------------------------------------------------|
| 8321T134                                                                                 |
| Bread Knife - 25cm                                                                       |
| 8321T135                                                                                 |
| Cheese Slicer - 32cm                                                                     |
| 8321T19                                                                                  |
| Salmon Knife - 26cm                                                                      |
| 8321T77                                                                                  |
| Salmon Knife - Granton Edge - 26cm                                                       |
| 8321T108                                                                                 |
| Slicing Knife - Plain Edge - 30cm                                                        |
| 8321T72 - 28cm, 8321T100 - 30cm, 8321T101 - 36cm<br>Slicing Knife - Serrated Edge - 36cm |
| 8321T73 - 28cm, 8321T102 - 30cm, 8321T68 - 36cm<br>Slicing Knife - Granton Edge - 36cm   |
| 8321T38                                                                                  |
|                                                                                          |
| Usaba Knife - 18cm                                                                       |