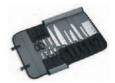

# Professional Knives : 8321T Efficient Series / Stamped Knife 8321T137 NEW - an 10 Chef's Knife - Serrated Edge - 21cm 8321T143 NEW w. an 18 Chef's Knife - Serrated Edge - 23cm 8321T144 NEW . au 18 Chef's Knife - Serrated Edge - 25cm 8321T115 NEW Chef's Knife Wide - 21cm 8321T12 - 0.07 8 Chef's Knife - 15cm 8321T05 - 85- 8 Chef's Knife - 21cm 8321T60 - Bar (0 Chef's Knife - 23cm 8321T61 H 05" (0 Chef's Knife - 25cm 8321T62 s 237" |0 Chef's Knife - 30cm