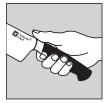

will dull and eventually damage the knife blade.
- Do not allow the blade of a knife to extend over the edge of a table or cutting board.
- Do no use knives to open bottles, loosen drawers or lift materials.
- Never run your fingers on the blade to check for sharpness.
- Never attempt to catch a falling knife.
- As with all sharp objects, keep out of reach of children.

#### Holding the Knife

It is important to be comfortable with your knife as you work. There are several different ways a knife can be held according to personal preference as well as the task at hand. Delicate cutting or shaping techniques call for greater control, involving fingertips more that the first. Coarser chopping and cutting tasks require a firmer grip and more leverage.





### Taking good care of your Knife



Grip the handle with all four fingers and hold the thumb gently but firmly against the blade's spine.



Grip the handle with all four fingers and hold the thumb gently but firmly against the side of the blade.



Grip the handle with three fingers, rest the index finger flat against the blade on one side, and hold the thumb on the opposite side to give additional stability and control.



#### The Guiding Hand

The guiding hand, the hand not holding the knife, is used to hold the object being cut. One of the classic positions for the guiding hand is shown here. The fingertips are tucked under slightly and hold the object, with the thumb held back from the fingertips. The knife blade then rests against the knuckles, preventing the fingers from being cut.

#### Cleaning

- For best result