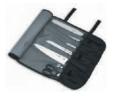

# Professional Knives : 8321T Efficient Series / Stamped Knife 8321T137 NEW - an 10 Chef's Knife - Serrated Edge - 21cm 8321T143 NEW w. an 18 Chef's Knife - Serrated Edge - 23cm 8321T144 NEW . au 18 Chef's Knife - Serrated Edge - 25cm 8321T115 NEW Chef's Knife Wide - 21cm 8321T12 - 0.07 8 Chef's Knife - 15cm 8321T05 - 85- 8 Chef's Knife - 21cm 8321T60 - Bar (0 Chef's Knife - 23cm 8321T61 H 05" (0 Chef's Knife - 25cm 8321T62 s 237" |0 Chef's Knife - 30cm