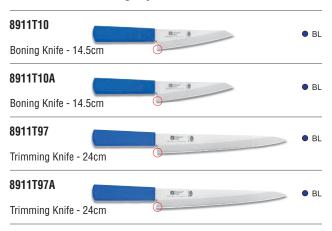

Atlantic Chef Made to Perfection

| Special Series : 8911T/8901T Professional Knives |
|--------------------------------------------------|
| 8911T10<br>Boning Knife - 14.5cm                 |
| 8911T97<br>Trimming Knife - 24cm                 |
| 8911T98                                          |
| Chef's Knife - 30cm                              |
| 8901T107                                         |
| Butcher Knife - 13.5cm                           |
| 8901T99                                          |
| Butcher Knife - 19cm                             |
| 8901T113                                         |
| Fish Knife - 13cm                                |
| 8901T121                                         |
| Fish Knife - 21cm                                |
| 8901T124                                         |
| 8901T127                                         |
| Fish Knife - 27cm                                |
|                                                  |
| 8901T130                                         |
| Fish Knife - 30cm                                |