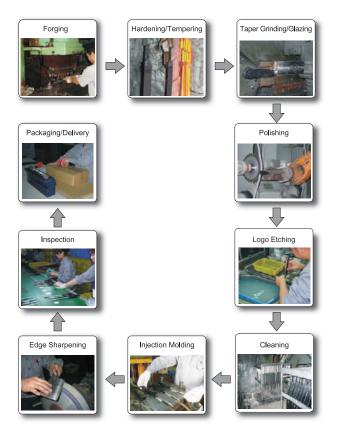

#### Product Manufacture

We own the most advances knife production equipment and many years of experience in knife production techniques. From forging / blanking of the blade - hardening / tempering - blade grinding / glazing - edge sharpening - handle moulding - product packing, these production process are all done in house, and we have welltrained employees to strictly and tightly control and inspect each step.