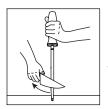

#### 8321T83

Kitchen Chopper - Shanghai Style - 220 x 107mm

#### 8321T84

60 Bathath" 0

Kau Kong Chopper - 180 x 115mm