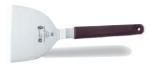

CCP Colour Coding** 



# Ancillaries Series : 9100G Garnishing Tools

| NEW      |
|----------|
| 0        |
|          |
|          |
| 0        |
|          |
| 0        |
| 0        |
| 0        |
| Ø25mm    |
|          |
|          |
|          |
|          |
| /        |
|          |
|          |
|          |
|          |
|          |
|          |
| a,       |
|          |
| El Parto |
|          |



# Ancillaries Series : 9100G Garnishing Tools

#### 9100G8001





Garnishing Set 8 Pc Tools

#### 9100G1001



Garnishing Set 10 Pc Tools

#### 9100G7001





Garnishing Set 7 Pc Tools





Fish Turner - 16 x 7.2cm

34



# Ancillaries Series : 9200T Turners

#### 9200T12

Turner - 10 x 6.3cm

#### 9200T21

hille

Turner - 21 x 10cm

#### 9200T22



Turner - 19 x 7.6cm

#### 9200T25



Teppanyaki Tunner - 10 x 12cm

#### 9200T29



Heavy Duty Turner - 12.7 x 10.2cm

#### 9200T30



Heavy Duty Turner - 15.2 x 12.7cm

#### 9200T28



Large Fish Turner - 22.5 x 9.5cm



# Ancillaries Series : Pizza Cutters & Bench Scraper & Other Tools 8390T123 NEW Pizza Cutter - 10cm 8390T122 NEW Pizza Cutter - 7cm 9200T27 NEW Diam'o Brench Scraper - 15 x 8.9cm 9200T34 NEW Whisk SS - 27cm 9200T33 Stuffing Spoon - 20.7cm 9400G06 NEW Plastic Spatula - 34cm 9100G37 NEW Grater - 39cm



# Ancillaries Series : 9200T Baking & Pastry Tools 9200T13 Env. Spreader - 15cm 9200T14 5 lie Spreader - 21cm 9200T15 Gill. Spreader - 25cm 9200T16 ille. Spreader - 30cm 9200T24 hills Spreader - Offset - 15cm 9200T17 -----Spreader - Offset - 21cm 9200T18 Site. Spreader - Offset - 25cm 9200T19 -Spreader - Offs