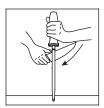

r wipe off this residue and continue sharpening. Although this powder appears unsightly, it is this residue which sharpens the knives.



After sharpening, your knives should be washed in hot water and then towel dried.





### Correct ways to re-sharpen the Knife



Hold the sharpening steel in a near-vertical position with the point resting on a flat non-slippery surface. Angle the knife blade that is approximately  $20^{\circ}$  from the steel.



Start with the heel of the knife against one side of the heel. Maintain light pressure and draw the knife down the shaft of the steel.



Continue in a smooth motion. Listen for a light ringing sound - a heavy grinding sound indicates too much pressure is being applied.



Finish by drawing the knife toward you, all the way through the tip.



Repeat on the other side of the steel. Repeat step 2-5 three to five times. When the movement is completed, wipe the knife with a clean cloth.



### Taking good care of your Knife

#### Selecting the Right Knife

- Paring Knife peeling trimming and slicing small fruits and vegetables.
- Serrate utility Knife cutting tomatoes, cheese, citrus fruits, sausage and other foods with a tough skin or hard crust.
- Boning Knife separating raw or cooked meat or poultry from the bone.
- Fillet Knife separating the delicate flesh of a fish from the bones; blade is more flexible.
- Santoku Knife Asian-style all-purpose knife for chopping and slicing.
- Chef's Knife chopping, slicing, mincing and dicing fruits, vegetables and other foods.
- Serrated Bread Knife slicing breads and cakes without tearin