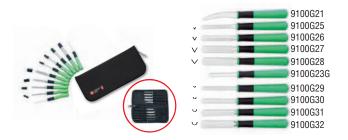

|                                                                                                  |
| No. 5 Bone Chopper - 170 x 85mm                    |                                                                                                  |

**HACCP Colour Coding** 



# Ancillaries Series : 9100G Garnishing Tools

| NEW      |
|----------|
| 0        |
|          |
|          |
| 0        |
|          |
| 0        |
| 0        |
| 0        |
| Ø25mm    |
|          |
|          |
|          |
|          |
| /        |
|          |
|          |
|          |
|          |
|          |
|          |
| a,       |
|          |
| El Parto |
|          |



# Ancillaries Series : 9100G Garnishing Tools

#### 9100G8001





Garnishing Set 8 Pc Tools

#### 9100G1001



Garnishing Set 10 Pc Tools

#### 9100G7001





Garnishing Set 7 Pc Tools





Fish Turner - 16 x 7.2cm

34



# Ancillaries Series : 9200T Turners

#### 9200T12

Turner - 10 x 6.3cm

#### 9200T21

hille

Turner - 21 x 10cm

#### 9200T22



Turner - 19 x 7.6cm

#### 9200T25



Teppanyaki Tunner - 10 x 12cm

#### 9200T29



Heavy Duty Turner - 12.7 x 10.2cm

#### 9200T30



Heavy Duty Turner - 15.2 x 12.7cm

#### 9200T28



Large Fish Turner - 22.5 x 9.5cm



# Ancillaries Series : Pizza Cutters & Bench Scraper & Other Tools 8390T123 NEW Pizza Cutter - 10cm 8390T122 NEW Pizza Cutter - 7cm 9200T27 NEW Diam'o Brench Scraper - 15 x 8.9cm 9200T34 NEW Whisk SS - 27cm 9200T33 Stuffing Spoon - 20.7cm 9400G06 NEW Plastic Spatula - 34cm 9100G37 NEW Grater - 39cm



# Ancillaries Series : 9200T Bak