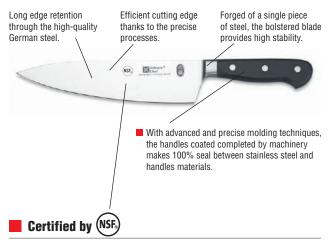

#### German Steel

We import directly from Germany high quality steel used by all wellestablished German manufacturers for all products. Our products are made of blades that are sharp, durable and with great sharpenability. In addition, we have also developed all types of handles made of different materials. Our knives are all strictly designed to comply with ergonomic technology and are comfortable to hold. It is our goal to make **Atlantic Chef** knives a "must" knife for every professional cook in preparing cuisines.

## Atlantic Chef uses German Steel 1.4116

Atlantic Chef uses German Steel 1.4116, which consists of Carbon, Chromium, Vanadium, Molybdenum and several other materials. After hardening/tempering, grinding, sharpening and some other major processes, the hardness of the blades can reach as high as HRC  $56^{\circ}$  and above. The hand-honed, razor sharp blade edge also offers long-lasting sharpness, easy edge maintenance and rapid re-sharpening features.

Atlantic Chef Cutlery is certified by NSF® International.

**NSF**<sup>®</sup> International formerly National Sanitation Foundation, is a not-for-profit, non-governmental organization that develops standards and provides product certification and education in the field of public health and safely.